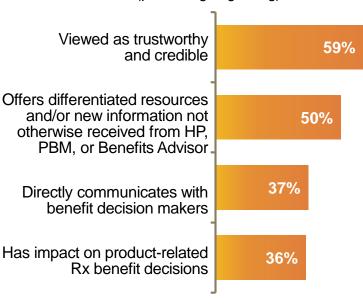

## Overall Achievement of Manufacturer Results—Employers & Coalitions (percentage agreeing)

n=264 Employer & Coalition Relationships